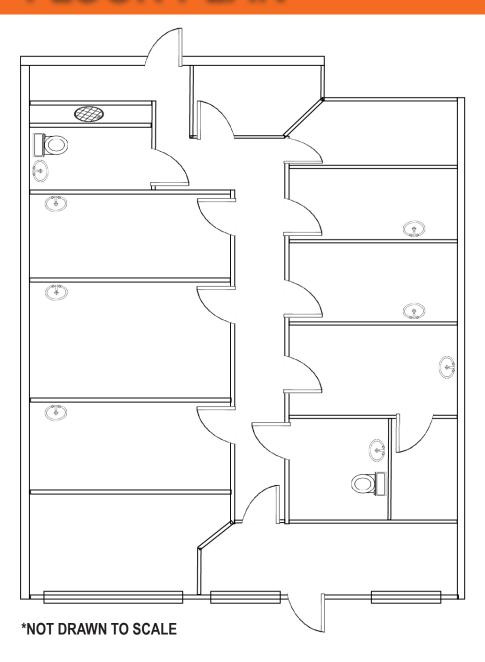

# FOR LEASE: +/- 1,800 SF COLLEGE AREA RETAIL SPACE FLOOR PLAN

#### PROPERTY HIGHLIGHTS

- +/- 1,800 SF
- \$2,520/month + utilities
  - Former Massage Spa
- 8 Rooms (6 with sinks)
  - 2 Restrooms
    - 1 Shower
  - Reception Area
  - Waiting Area
- Washer/Dryer Hookups