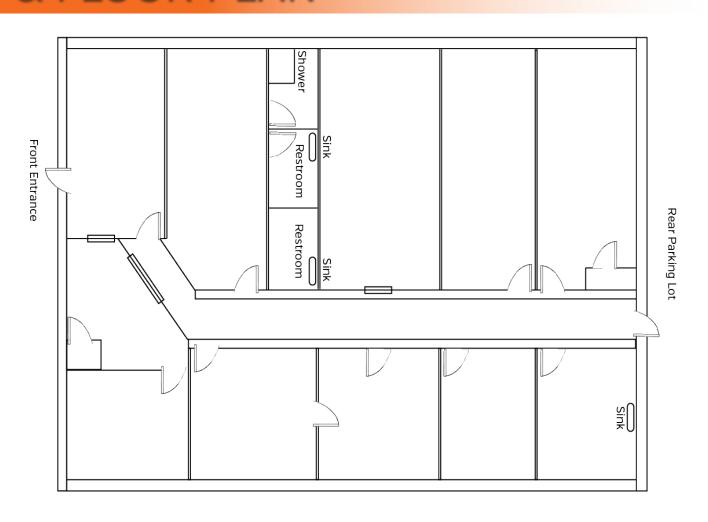

### SUITE DETAILS & FLOOR PLAN

- 7 Exam Rooms
- 1 Break Room with a Sink and Washer/Dryer Hookups
- 2 Restrooms
- 1 Shower
- Reception Area
- Waiting Room
- Storage Room
- \$5,010/month + utilities

Erik Egelko Senior Vice President CA DRE # 01984056 erik.egelko@svn.com